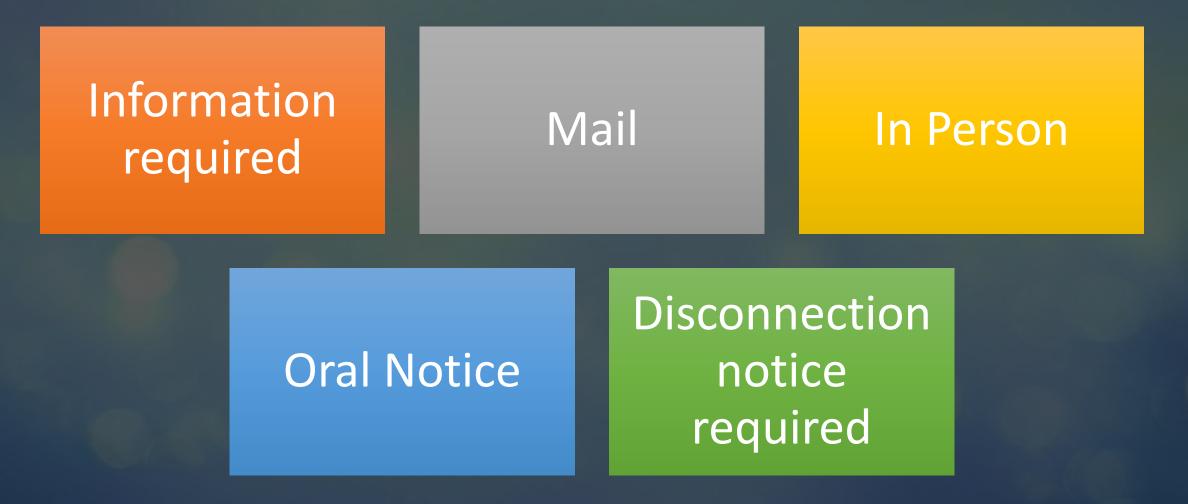

#### Statement of delinquency

#### Date and time of disconnection

Statement of reasonable repayment option

Contact information for company representative

Assistance options

## Time and Date

- 8am 2pm
- April to October (Date of disconnection or within 4 days thereafter (5 days total)).
- November to March (Date of disconnection or within 8 days thereafter (9 days total)).
- Business Days
- 5pm Exception
- Notice for onsite disconnection