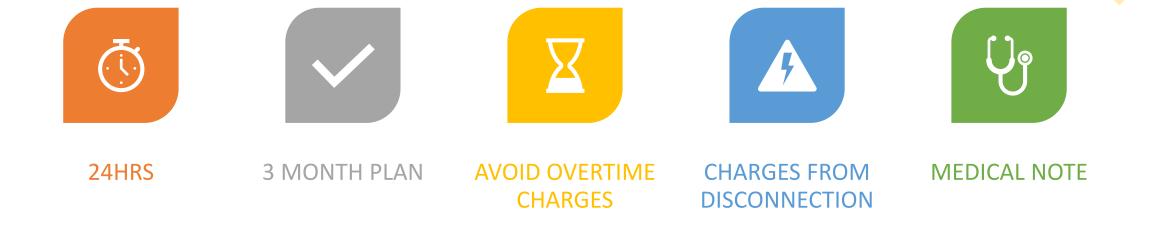

## Time and Date

- 8am 2pm
- April to October (Date of disconnection or within 4 days thereafter (5 days total)).
- November to March (Date of disconnection or within 8 days thereafter (9 days total)).
- Business Days
- 5pm Exception
- Notice for onsite disconnection

## Winter Rule November 1<sup>st</sup> – March 31<sup>st</sup>